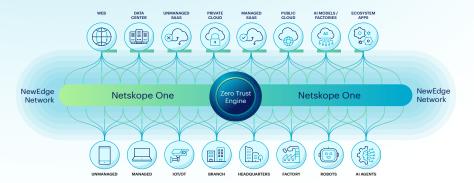

# **Netskope One:** Solve your security and network transformation challenges with one platform

Netskope One is a modern security and networking platform. Using its patented Zero Trust Engine, awardwinning AI capabilities, and powerful NewEdge Network, Netskope One makes it easy for you to defend your business and protect your valuable data while delivering a phenomenal user experience.

#### Architecture is critical

The "same way" of doing things to deliver security and network services simply won't adapt to the needs of today, let alone tomorrow. Modern architecture is required to ensure all enterprise traffic stays fast and secure when everything, everywhere is online and interconnected, and threats are constant. Our unique approach enables our customers to reduce risk, accelerate access, lower costs, and simplify operations—all while ensuring no trade-offs between security and network performance.

#### The Netskope One Platform Unmatched security. Uncompromising performance at the edge.

The Netskope One platform unifies all the core components of a modern security and networking architecture using one network, one engine, one gateway, one console, and one client.