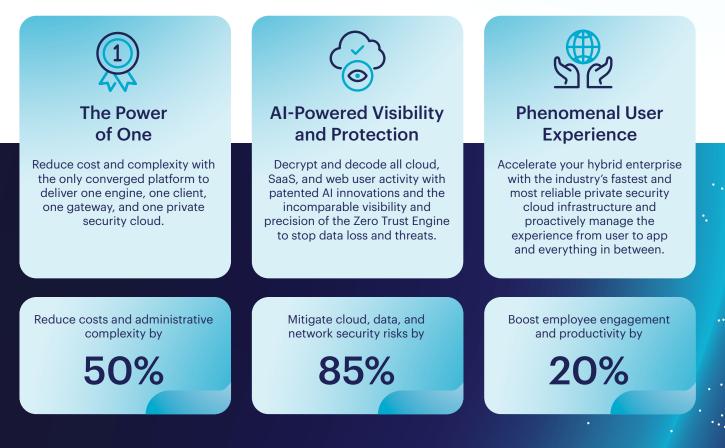

#### The Netskope One Platform Unmatched security. Uncompromising performance at the edge.

The Netskope One platform unifies all the core components of a modern security and networking architecture using one network, one engine, one gateway, one console, and one client.